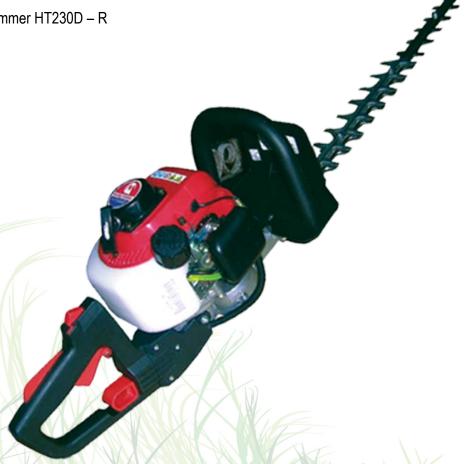

## Maruyama Hedge Trimmer HT230D-R Model No: 362327

## **Solid - Dependable - Simply The Best**

The finest hedge trimmer available today. Great for sculpting, sheering or reaching high branches, these extraordinary hedge trimmers are engineered to balance power, durability and comfort under heavy, daily use. Every Maruyama hedge trimmer features induction hardened, chrome-steel blades and dual-reciprocating movement for maximum sheering force. Better yet, every Maruyama hedge trimmer features precision ground and polished cutting edges for the cleanest cuts and minimum leaf "browning".

## **Features:**

- ▶ The rotation handle makes vertical and angled trimming fast and easie.
- ► Adjustable Handle runs through 180 degree and giving maximum flexibility of cutting angle.
- ▶ The induction hardened chrome steel blades are polish ground sharpened on all three cutting surface for a cleaner cut.

## **Technical Specifications:**

**Model:** 362110 – Maruyama Hedge Trimmer HT230D – R

Engine: LE 230, 22.5cc

Blade Type: Double Sided

Blade Length: 600 mm (24")

Carburetor: Diaphragm Type

Fuel Tank Capacity: 0.5 Litres